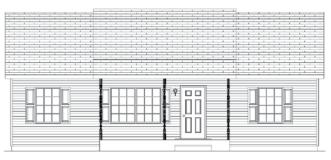

The exterior of these homes can be smartly dressed with the addition of offsets, porch roofs, decorative dormers and/or door and window packages.

Alpine Ranch (2.

3.)

1,264 Sq. Ft.

Alpine Ranch (4.)

2652 Alpine 121 1,369 Sq. Ft.