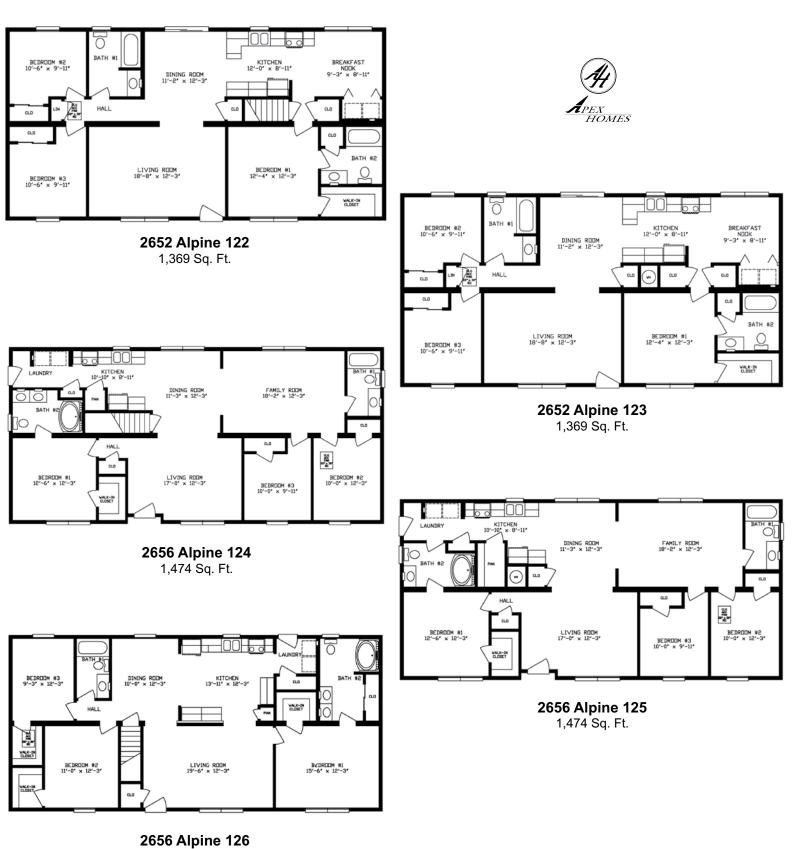

The exterior of these homes can be smartly dressed with the addition of offsets, porch roofs, decorative dormers and/or door and window packages.

Alpine Ranch (2.

3.)

1,264 Sq. Ft.

Alpine Ranch (4.)

2652 Alpine 121 1,369 Sq. Ft.

(5.)

1,474 Sq. Ft.

2660 Alpine 131 1,580 Sq. Ft.

(7.)

Alpine Ranch (8.)

1,685 Sq. Ft.