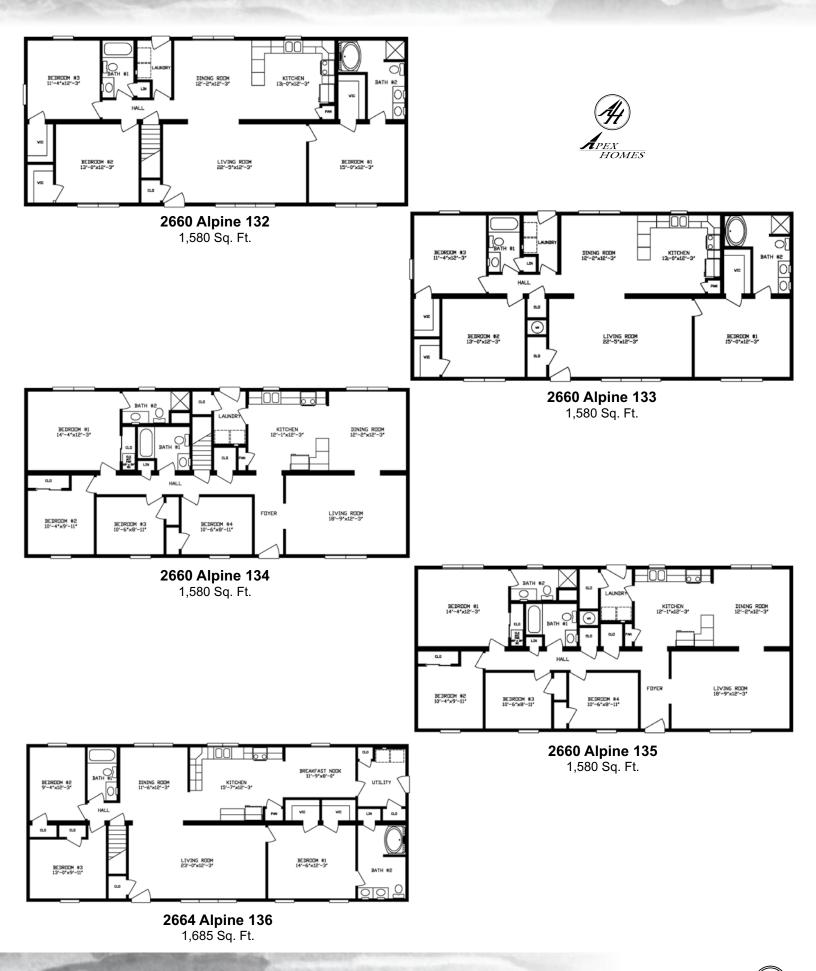

(5.)

1,474 Sq. Ft.

2660 Alpine 131 1,580 Sq. Ft.

(7.)

Alpine Ranch (8.)

1,685 Sq. Ft.