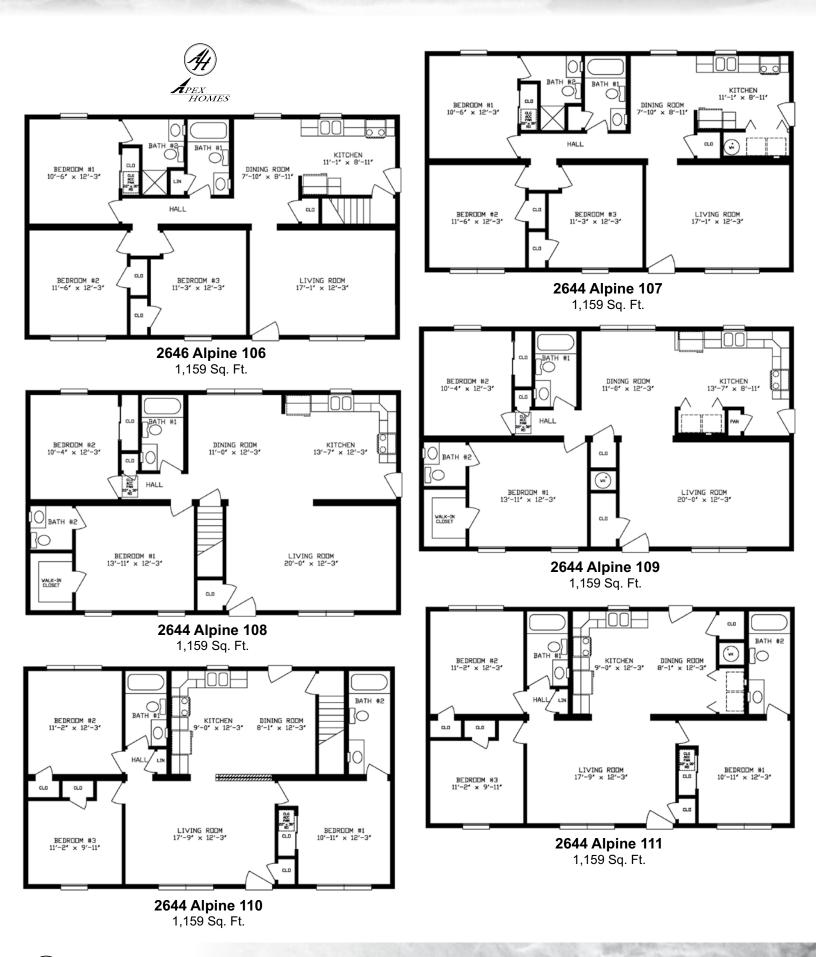

Artist renderings may include additional feature upgrades.

## Alpine Series RANCH

7172 Route 522N | Middleburg, PA 17842 570.837.2333 | 1.800.326.9524 | fax 570.837.2346 | www.apexhomesofpa.com

## The Ranch





The ranch home is one of the most popular and practical styles in housing today. The ranch offers the convenience of all living space on the same level and can be adapted to both a crawl space or full foundation.

The exterior of these homes can be smartly dressed with the addition of offsets, porch roofs, decorative dormers and/or door and window packages.





Alpine Ranch (2.



3.)



1,264 Sq. Ft.

Alpine Ranch (4.)



2652 Alpine 121 1,369 Sq. Ft.

(5.)



1,474 Sq. Ft.



2660 Alpine 131 1,580 Sq. Ft.

(7.)



Alpine Ranch (8.)



1,685 Sq. Ft.

## ADDITIONAL FEATURE UPGRADES



Boines Style Raised Roof with Porch Extension



**Raised Ranch with Porch Extension** 



Decorative Dormer w/ False "A" Return



Decorative Dormer w/ 4' Portico Porch



**Decorative Dormer** 



**Portico Porch** 



Decorative Dormer w/ 6' Porch Overhang w/ Hip Corner, Decorative Shingle Returns and False "A" Return



Ranch extension - One-Car garage





## www.apexhomesofpa.com

7172 Route 522N | Middleburg, PA 17842 570.837.2333 | 1.800.326.9524 | fax 570.837.2346

Apex Homes of PA, LLC dba Apex Homes