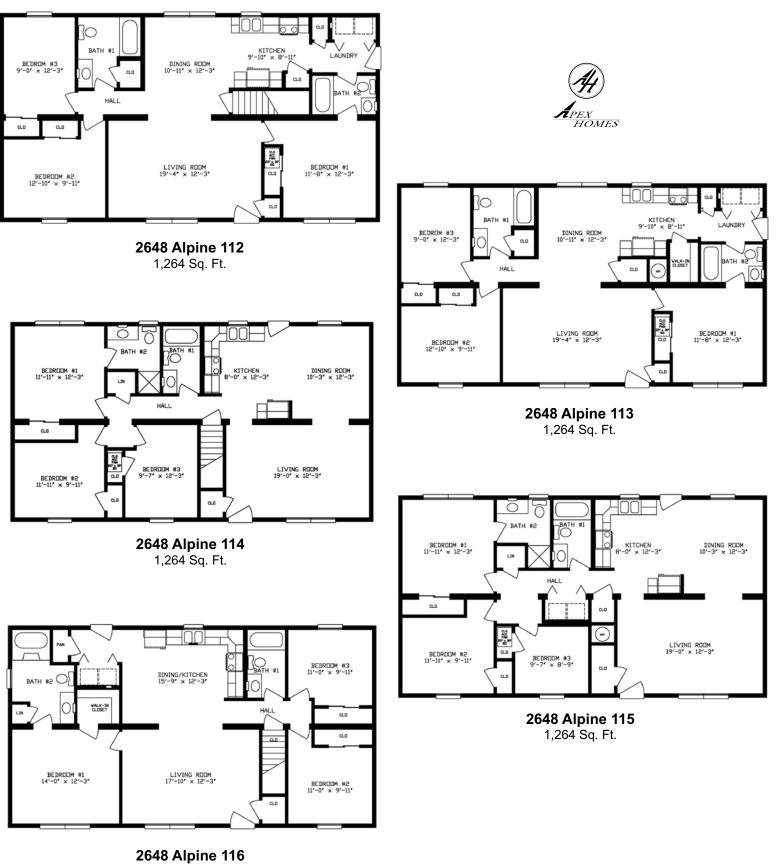

Artist renderings may include additional feature upgrades.

## Alpine Series RANCH

7172 Route 522N | Middleburg, PA 17842 570.837.2333 | 1.800.326.9524 | fax 570.837.2346 | www.apexhomesofpa.com

## The Ranch





The ranch home is one of the most popular and practical styles in housing today. The ranch offers the convenience of all living space on the same level and can be adapted to both a crawl space or full foundation.

The exterior of these homes can be smartly dressed with the addition of offsets, porch roofs, decorative dormers and/or door and window packages.





Alpine Ranch (2.



3.)



1,264 Sq. Ft.

Alpine Ranch (4.)



2652 Alpine 121 1,369 Sq. Ft.

(5.)



1,474 Sq. Ft.



2660 Alpine 131 1,580 Sq. Ft.

(7.)



Alpine Ranch (8.)



1,685 Sq. Ft.

## ADDITIONAL FEATURE UPGRADES



Boines Style Raised Roof with Porch Extension



**Raised Ranch with Porch Extension** 



Decorative Dormer w/ False "A" Return



Decorative Dormer w/ 4' Portico Porch



**Decorative Dormer** 



**Portico Porch** 



Decorative Dormer w/ 6' Porch Overhang w/ Hip Corner, Decorative Shingle Returns and False "A" Return



Ranch extension - One-Car garage





## www.apexhomesofpa.com

7172 Route 522N | Middleburg, PA 17842 570.837.2333 | 1.800.326.9524 | fax 570.837.2346

Apex Homes of PA, LLC dba Apex Homes