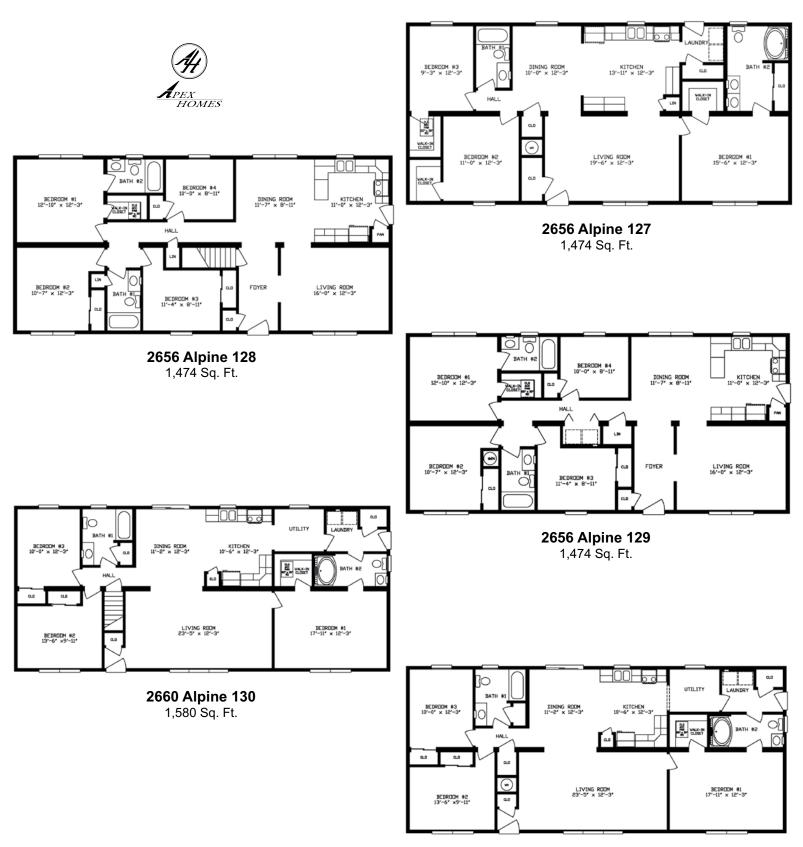

(5.)

1,474 Sq. Ft.

2660 Alpine 131 1,580 Sq. Ft.

(7.)

Alpine Ranch (8.)

1,685 Sq. Ft.