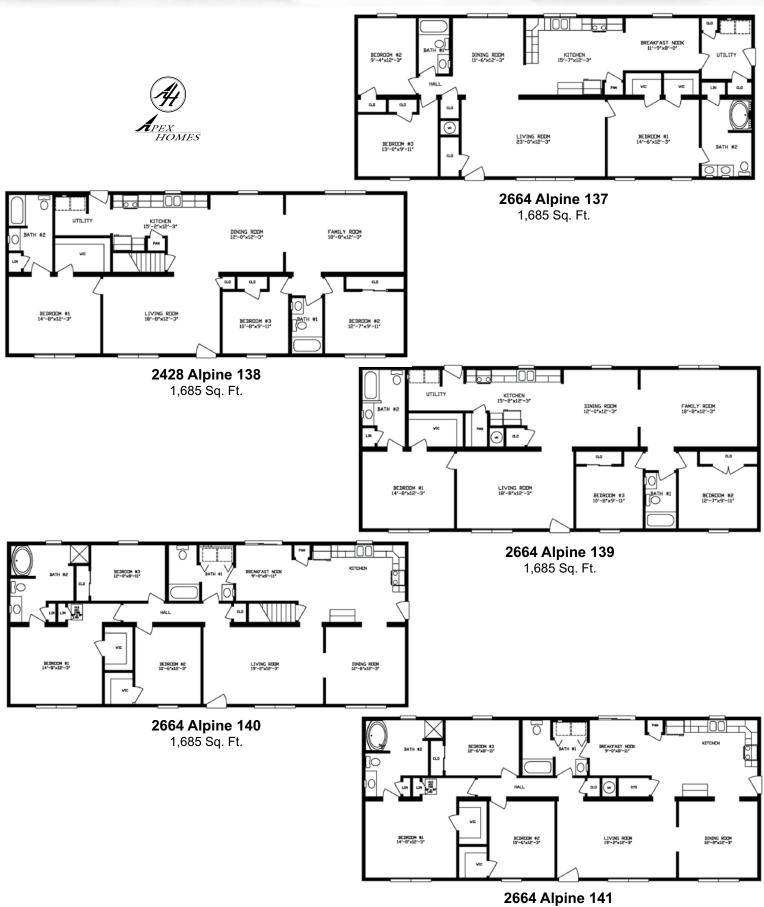

(5.)

1,474 Sq. Ft.

2660 Alpine 131 1,580 Sq. Ft.

(7.)

Alpine Ranch (8.)

1,685 Sq. Ft.