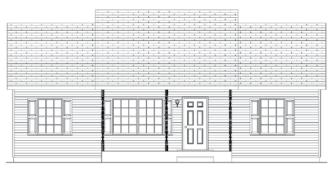

The exterior of these homes can be smartly dressed with the addition of offsets, porch roofs, decorative dormers and/or door and window packages.

Alpine Ranch (2.

3.)

1,264 Sq. Ft.

Alpine Ranch (4.)

2652 Alpine 121 1,369 Sq. Ft.