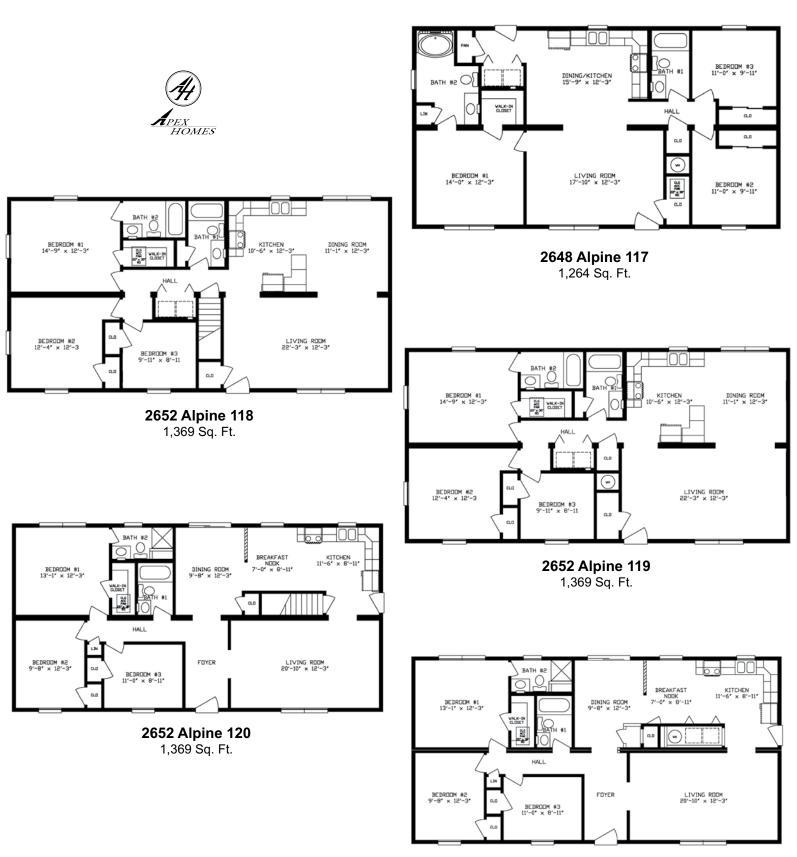

Artist renderings may include additional feature upgrades.

## Alpine Series RANCH

7172 Route 522N | Middleburg, PA 17842 570.837.2333 | 1.800.326.9524 | fax 570.837.2346 | www.apexhomesofpa.com

## The Ranch





The ranch home is one of the most popular and practical styles in housing today. The ranch offers the convenience of all living space on the same level and can be adapted to both a crawl space or full foundation.

The exterior of these homes can be smartly dressed with the addition of offsets, porch roofs, decorative dormers and/or door and window packages.





Alpine Ranch (2.



3.)



1,264 Sq. Ft.

Alpine Ranch (4.)



2652 Alpine 121 1,369 Sq. Ft.

(5.)



1,474 Sq. Ft.



2660 Alpine 131 1,580 Sq. Ft.

(7.)



Alpine Ranch (8.)



1,685 Sq. Ft.

## ADDITIONAL FEATURE UPGRADES



Boines Style Raised Roof with Porch Extension



**Raised Ranch with Porch Extension** 



Decorative Dormer w/ False "A" Return



Decorative Dormer w/ 4' Portico Porch



**Decorative Dormer** 



**Portico Porch** 



Decorative Dormer w/ 6' Porch Overhang w/ Hip Corner, Decorative Shingle Returns and False "A" Return



Ranch extension - One-Car garage





## www.apexhomesofpa.com

7172 Route 522N | Middleburg, PA 17842 570.837.2333 | 1.800.326.9524 | fax 570.837.2346

Apex Homes of PA, LLC dba Apex Homes