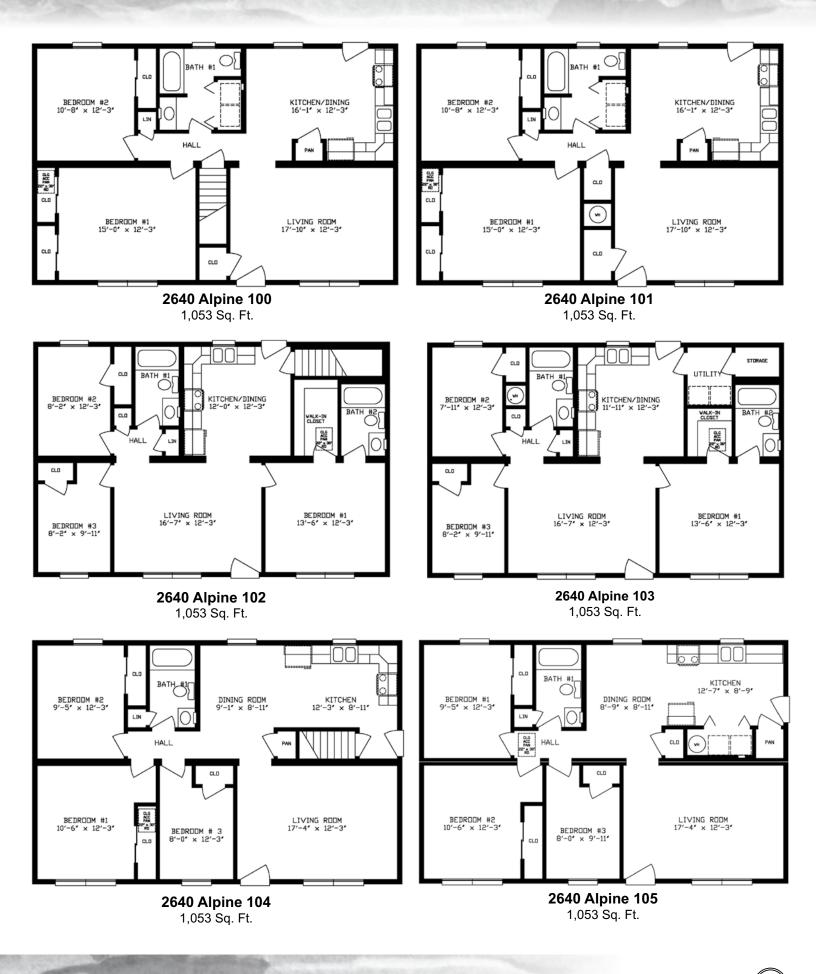

Artist renderings may include additional feature upgrades.

## Alpine Series RANCH

7172 Route 522N | Middleburg, PA 17842 570.837.2333 | 1.800.326.9524 | fax 570.837.2346 | www.apexhomesofpa.com

## The Ranch





The ranch home is one of the most popular and practical styles in housing today. The ranch offers the convenience of all living space on the same level and can be adapted to both a crawl space or full foundation.

The exterior of these homes can be smartly dressed with the addition of offsets, porch roofs, decorative dormers and/or door and window packages.





Alpine Ranch (2.



3.)



1,264 Sq. Ft.

Alpine Ranch (4.)



2652 Alpine 121 1,369 Sq. Ft.

(5.)



1,474 Sq. Ft.



2660 Alpine 131 1,580 Sq. Ft.

(7.)



Alpine Ranch (8.)



1,685 Sq. Ft.

## ADDITIONAL FEATURE UPGRADES



Boines Style Raised Roof with Porch Extension



**Raised Ranch with Porch Extension** 



Decorative Dormer w/ False "A" Return



Decorative Dormer w/ 4' Portico Porch



**Decorative Dormer** 



**Portico Porch** 



Decorative Dormer w/ 6' Porch Overhang w/ Hip Corner, Decorative Shingle Returns and False "A" Return



Ranch extension - One-Car garage





## www.apexhomesofpa.com

7172 Route 522N | Middleburg, PA 17842 570.837.2333 | 1.800.326.9524 | fax 570.837.2346

Apex Homes of PA, LLC dba Apex Homes